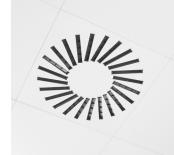

## LAY-IN FLAT VENTILO

- Pulsion tile equipped with 12 or 24 blades (163 x 200 mm) that ensure even air distribution.
- Additional, plenums can also be made with a diameter of 160 mm / 200 mm for this.
- Mounted in a T24-structure.

The lay-in flat panels have exterior dimensions of 600 x 600 mm; the visible ceiling area measures 575 x 575 mm and can be mounted in a T24 support structure.

The panels have a 2 mm recess on the edges. This results in a smooth ceiling surface.Pre-painted finish.