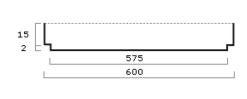

The lay-in flat panels have exterior dimensions of 600 x 600 mm; the visible ceiling area measures 575 x 575 mm and can be mounted in a T24 support structure.

The panels have a 2 mm recess on the edges. This results in a smooth ceiling surface.Pre-painted finish.