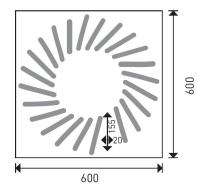

## LAY-IN FLAT VENTILO

- Pulsion tile equipped with 12 or 24 blades (163 x 200 mm) that ensure even air distribution.
- Additional, plenums can also be made with a diameter of 160 mm / 200 mm for this.
- Mounted in a T24-structure.

The lay-in flat panels have exterior dimensions of 600 x 600 mm; the visible ceiling area measures 575 x 575 mm and can be mounted in a T24 support structure.

The panels have a 2 mm recess on the edges. This results in a smooth ceiling surface.Pre-painted finish.